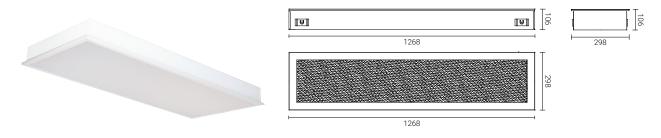

y strength steel sheet which is painted with under go rust removal, grease removal, rustproof treatment and full spray-coated treatment in white.
- This range have a special design housing with top access function, suitable to the cleanroom with request of technical intervention are upper of ceiling.
- Optics has a ivory-white diffusers (PMMA) sheet completed with rubber gasket to prevent dust ingress. This provides excellent glare control whilst delivering optimal lumen output.

#### Application area

• Applied to laboratories, hospitals, medical centres, etc.

#### Mounting type

· Recessed ceiling

#### **Approval and marking**







IP54

#### Dimension (mm):



#### **Product color**





We reserve the right to make technical and design changes.

Date: 16/01/2023





#### Variant



TRH054236





We reserve the right to make technical and design changes.

Date: 16/01/2023





### Specification

| Model                          | TRH054236                     | TRH054336                     | TRH054318                     |
|--------------------------------|-------------------------------|-------------------------------|-------------------------------|
| Number of lamp and rated power | 2x20W (not include tube lamp) | 3x20W (not include tube lamp) | 3x10W (not include tube lamp) |
| Input voltage                  | dependent on tube lamp        | dependent on tube lamp        | dependent on tube lamp        |
| Others lighting specifications | dependent on tube lamp        | dependent on tube lamp        | dependent on tube lamp        |
| Cover