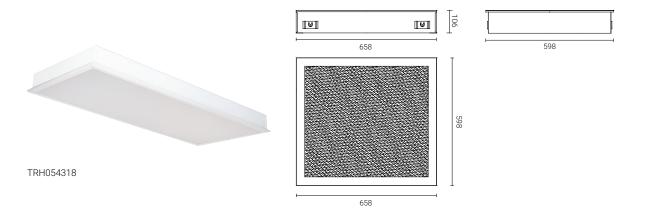

l sheet which is painted with under go rust removal, grease removal, rustproof treatment and full spray-coated treatment in white.
- This range have a special design housing with top access function, suitable to the cleanroom with request of technical intervention are upper of ceiling.
- Optics has a ivory-white diffusers (PMMA) sheet completed with rubber gasket to prevent dust ingress. This provides excellent glare control whilst delivering optimal lumen output.

#### Application area

• Applied to laboratories, hospitals, medical centres, etc.

#### Mounting type

· Recessed ceiling

#### **Approval and marking**







IP54

#### Dimension (mm):



#### **Product color**





We reserve the right to make technical and design changes.

Date: 16/01/2023





#### Variant



TRH054236





We reserve the right to make technical and design changes.

Date: 16/01/2023





### Specification

| Model                          | TRH054236                     | TRH054336                     | TRH054318                     |
|--------------------------------|-------------------------------|-------------------------------|-------------------------------|
| Number of lamp and rated power | 2x20W (not include tube lamp) | 3x20W (not include tube lamp) | 3x10W (not include tube lamp) |
| Input voltage                  | dependent on tube lamp        | dependent on tube lamp        | dependent on tube lamp        |
| Others lighting specifications | dependent on tube lamp        | dependent on tube lamp        | dependent on tube lamp        |
| Cover                          | PMMA