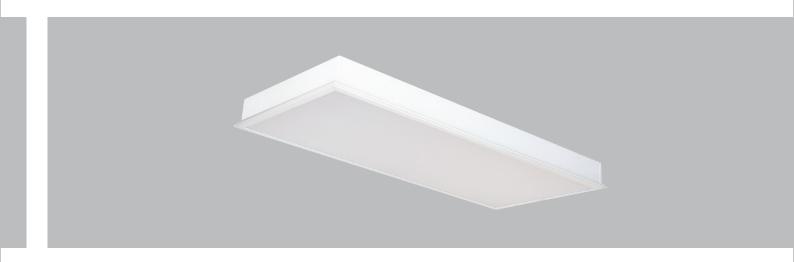

#### Introduction

Hygemax recessed cleanroom is the recessed ceiling lamp tray for indoor use. The manufacture process is extremely strict, high quality output with CE, ROHS certified.

#### Feature

- Housing material is made of >0.6mm thickness, high quality strength steel sheet which is painted with under go rust removal, grease removal, rustproof treatment and full spray-coated treatment in white.
- This range have a special design housing with top access function, suitable to the cleanroom with request of technical intervention are upper of ceiling.
- Optics has a ivory-white diffusers (PMMA) sheet completed with rubber gasket to prevent dust ingress. This provides excellent glare control whilst delivering optimal lumen output.

#### Mounting type

· Recessed ceiling