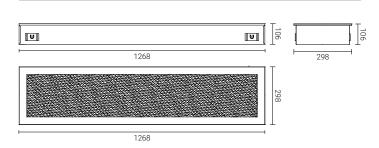

trict, high quality output with CE, ROHS certified.

#### Feature

- Housing material is made of >0.6mm thickness, high quality strength steel sheet which is painted with under go rust removal, grease removal, rustproof treatment and full spray-coated treatment in white.
- This range have a special design housing with top access function, suitable to the cleanroom with request of technical intervention are upper of ceiling.
- Optics has a ivory-white diffusers (PMMA) sheet completed with rubber gasket to prevent dust ingress. This provides excellent glare control whilst delivering optimal lumen output.

#### Application area

• Applied to laboratories, hospitals, medical centres, etc.

#### Mounting type

· Recessed ceiling

#### **Approval and marking**







IP54

#### Dimension (mm):



#### **Product color**





We reserve the right to make technical and design changes.

Date: 16/01/2023





#### Variant



TRH054236





We reserve the right to make technical and design changes.

Date: 16/01/2023





### Specification

| Model                          | TRH054236                     | TRH054336                     | TRH054318                     |
|--------------------------------|-------------------------------|-------------------------------|-------------------------------|
| Number of lamp and rated power | 2x20W (not include tube lamp) | 3x20W (not include tube lamp) | 3x10W (not include tube lamp) |
| Input voltage                  | dependent on tube lamp        | dependent on tube lamp        | dependent on tube lamp        |
| Others lighting specifications