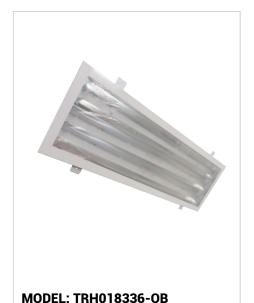

#### Introduction

Hygemax top-acess cleanroom is the recessed ceiling lamp tray for indoor use. The manufacture process is extremely strict, high quality output with CE, ROHS certified.

#### Feature

- · Housing material is made of >0.6mm thickness, high quality strength steel sheet which is painted with under go rust removal, grease removal, rustproof treatment and full spray-coated treatment in white.
- $\bullet \text{ This range have a special design housing with top access function, suitable to the clean room with request of } \\$ technical intervention are upper of ceiling.
- Optics has a bat-shape gloss aluminum louver reflector with or without I-grid design inside, cover by transparent PMMA sheet completes with rubber gasket to prevent dust ingress. This provides good glare control while delivering maximum lumens out of the luminaire.

# **Technical information**

| • Model                        | : TSH018336-OB                  |
|--------------------------------|---------------------------------|
| Number of lamp and rated power | : 3x20W (not include tube lamp) |
| Input voltage                  | : dependent on tube lamp        |
| Others lighting specifications | : dependent on tube lamp        |
| • Cover                        | : PMMA                          |
| Protection grade               | : IP54                          |
| Product life                   | : >50000 hours                  |
|                                |                                 |