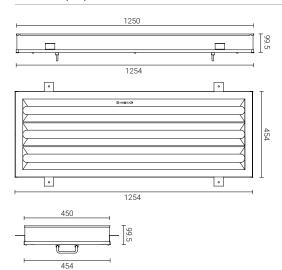

ength steel sheet which is painted with under go rust removal, grease removal, rustproof treatment and full spray-coated treatment in white.
- $\bullet \text{ This range have a special design housing with top access function, suitable to the clean room with request of } \\$ technical intervention are upper of ceiling.
- Optics has a bat-shape gloss aluminum louver reflector with or without I-grid design inside, cover by transparent PMMA sheet completes with rubber gasket to prevent dust ingress. This provides good glare control while delivering maximum lumens out of the luminaire.

### Application area

· Applied to laboratories, hospitals, medical centres, etc.

### Mounting type

· Recessed ceiling.

### **Approval and marking**







IP54

## **Product color**



#### Dimension: (mm)



# **Technical information**

| • Model                        | : TSH018336-OB                  |
|--------------------------------|---------------------------------|
| Number of lamp and rated power | : 3x20W (not include tube lamp) |
| Input voltage                  | : dependent on tube lamp        |
| Others lighting specifications | : dependent on tube lamp        |
| • Cover                        | : PMMA                          |
| Protection grade               | : IP54                          |
| Product life                   | : >50000 hours                  |
|                                |                                 |



We reserve the right to make technical and design changes.