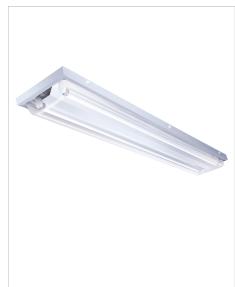

# Introduction

Maxiclean surface cleanroom is the surface ceiling lamp tray for indoor use. The manufacture process is extremely strict, high quality output with CE, ROHS certified.

#### Feature

 Housing material is made of >0.6mm thickness, high quality strength steel sheet which is painted with under go rust removal, grease removal, rustproof treatment and full spray-coated treatment in white.

• This range have a special design housing with top access function, suitable to the cleanroom with request of technical intervention are upper of ceiling.

• Optics as a gloss aluminium reflector with out I-grid design inside, covered by transparent special 180° illumination curved design PMMA sheet completes with rubber gasket to prevent dust ingress. This has 180° beam angle to deliver maximum lumen output.