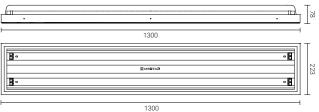

using material is made of >0.6mm thickness, high quality strength steel sheet which is painted with under go rust removal, grease removal, rustproof treatment and full spray-coated treatment in white.

• This range have a special design housing with top access function, suitable to the cleanroom with request of technical intervention are upper of ceiling.

• Optics as a gloss aluminium reflector with out I-grid design inside, covered by transparent special 180° illumination curved design PMMA sheet completes with rubber gasket to prevent dust ingress. This has 180° beam angle to deliver maximum lumen output.

#### Application area

· Applied to laboratories, hospitals, medical centres, etc.

#### Mounting type

Surface ceiling.

#### Approval and marking

CE IP54

#### Dimension: (mm)

8



#### Product color



#### Technical information

| • Model                        | : TSH180236                     |
|--------------------------------|---------------------------------|
| Number of lamp and rated power | : 2x20W (not include tube lamp) |
| Input voltage                  | : dependent on tube lamp        |
| Others lighting specifications | : dependent on tube lamp        |
| • Cover                        | : PMMA                          |
| Protection grade               | : IP54                          |
| • Product life                 | : >50000 hours                  |
|                                |                                 |



We reserve the right to make technical and design changes.