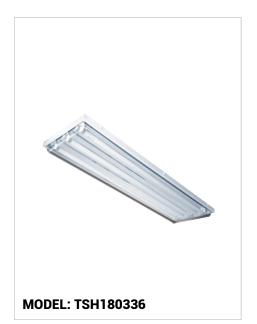

## Introduction

Maxiclean surface cleanroom is the surface ceiling lamp tray for indoor use. The manufacture process is extremely strict, high quality output with CE, ROHS certified.

## Feature

- Housing material is made of >0.6mm thickness, high quality strength steel sheet which is painted with under go rust removal, grease removal, rustproof treatment and full spray-coated treatment in white.
- This range have a special design housing with top access function, suitable to the cleanroom with request of technical intervention are upper of ceiling.
- Optics as a gloss aluminium reflector with out I-grid design inside, covered by transparent special 180° illumination curved design PMMA sheet completes with rubber gasket to prevent dust ingress. This has 180° beam angle to deliver maximum lumen output.

# **Technical information**

| • Model                        | : TSH180336                     |
|--------------------------------|---------------------------------|
| Number of lamp and rated power | : 3x20W (not include tube lamp) |
| • Input voltage                | : dependent on tube lamp        |
| Others lighting specifications | : dependent on tube lamp        |
| • Cover                        | : PMMA                          |
| Protection grade               | : IP54                          |
| Product life                   | : >50000 hours                  |
|                                |                                 |