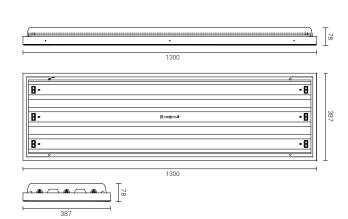

using material is made of >0.6mm thickness, high quality strength steel sheet which is painted with under go rust removal, grease removal, rustproof treatment and full spray-coated treatment in white.
- This range have a special design housing with top access function, suitable to the cleanroom with request of technical intervention are upper of ceiling.
- Optics as a gloss aluminium reflector with out I-grid design inside, covered by transparent special 180° illumination curved design PMMA sheet completes with rubber gasket to prevent dust ingress. This has 180° beam angle to deliver maximum lumen output.

#### Application area

· Applied to laboratories, hospitals, medical centres, etc.

## Mounting type

· Surface ceiling.

## **Approval and marking**







IP54

#### Dimension: (mm)



## **Product color**



# **Technical information**

| • Model                        | : TSH180336                     |
|--------------------------------|---------------------------------|
| Number of lamp and rated power | : 3x20W (not include tube lamp) |
| • Input voltage                | : dependent on tube lamp        |
| Others lighting specifications | : dependent on tube lamp        |
| • Cover                        | : PMMA                          |
| Protection grade               | : IP54                          |
| Product life                   | : >50000 hours                  |
|                                |                                 |



We reserve the right to make technical and design changes.