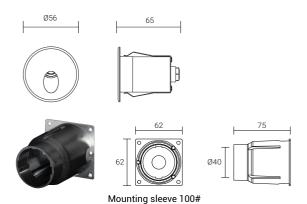

ht & wall is the recessed mounting luminaire for indoor/outdoor use. The manufacture process is extremely strict, high quality output with CE, ROHS certified. Its excellent light brings comfort and good experience to the users.

#### Feature

- Front cover & housing molding shaped stainless-steel SUS 316.
- · Light window glass.
- Power cable outside of luminaire H05RN-F 2×1.0mm², L=0.3m(DC24V), H05RN-F 3×1.0mm², L=0.3m (AC120/240V).
- LED driver constant voltage input, constant current output.
- · Mounting sleeve PC/ABS alloys.
- · Warranty 3 year.

### Application area

• Applied to stairs, way, facade of building, hotel, resort and etc.

### Mounting type

· Recessed mounting.

### **Approval and marking**











## Feature













### **Product color**



### Dimension: (mm)



# **Technical information**

| • Model               | : MS1AAR0102-1x1W                          |
|-----------------------|--------------------------------------------|
| • Led chip            | : LED COB OSRAM                            |
| Rated power           | : 1x1W                                     |
| • Luminous flux       | : 58lm (cool white), 52lm (warm white)     |
| • Luminous efficacy   | : 58lm/W (cool white), 52lm/W (cool white) |
| Input voltage         | : DC24V/AC120/240V 50/60Hz                 |
| Color temperature     | : 2700K/3000K/4000K/5700K/6500K            |
| Beam angle            | : Asymmetric                               |
| • Control method      | : On/off, Triac, PWM, 1-10V, Dali          |
| Protection grade      | : IP65