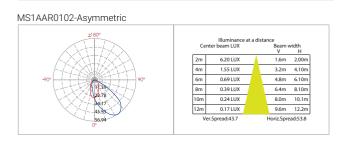

ated power           | : 1x1W                                     |
| • Luminous flux       | : 58lm (cool white), 52lm (warm white)     |
| • Luminous efficacy   | : 58lm/W (cool white), 52lm/W (cool white) |
| Input voltage         | : DC24V/AC120/240V 50/60Hz                 |
| Color temperature     | : 2700K/3000K/4000K/5700K/6500K            |
| Beam angle            | : Asymmetric                               |
| • Control method      | : On/off, Triac, PWM, 1-10V, Dali          |
| Protection grade      | : IP65                                     |
| IK rating             | : IK10                                     |
| Operating temperature | : -20°C~40°C                               |
| Product life          | : 35000 hours                              |

## Photometric data



We reserve the right to make technical and design changes.