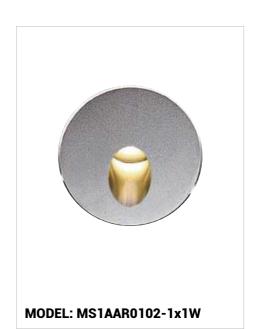

# **Technical information**

| • Model               | : MS1AAR0102-1x1W                          |
|-----------------------|--------------------------------------------|
| • Led chip            | : LED COB OSRAM                            |
| Rated power           | : 1x1W                                     |
| • Luminous flux       | : 58lm (cool white), 52lm (warm white)     |
| • Luminous efficacy   | : 58lm/W (cool white), 52lm/W (cool white) |
| Input voltage         | : DC24V/AC120/240V 50/60Hz                 |
| Color temperature     | : 2700K/3000K/4000K/5700K/6500K            |
| Beam angle            | : Asymmetric                               |
| • Control method      | : On/off, Triac, PWM, 1-10V, Dali          |
| Protection grade      | : IP65                                     |
| IK rating             | : IK10                                     |
| Operating temperature | : -20°C~40°C                               |
| Product life          | : 35000 hours                              |